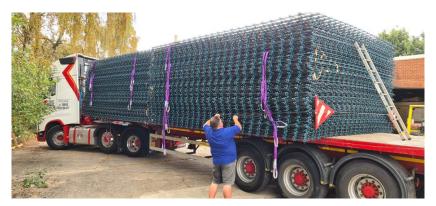

### The Lydd Roadway EA

#### **Details**

| Location               | Lydd Ranges, South coast of Kent, United Kingdom                                                                                                                 |
|------------------------|------------------------------------------------------------------------------------------------------------------------------------------------------------------|
| Description            | Bespoke 10 mm meshes                                                                                                                                             |
|                        |                                                                                                                                                                  |
| Date of project        | 2023                                                                                                                                                             |
| Manufacturer           | Basalt Technologies UK Limited, Lancaster Business Park, Cublington Road, Wing, Buckinghamshire LU7 0LA, <a href="www.basalt-frp.co.uk">www.basalt-frp.co.uk</a> |
| Contractor             | Contractor: Mackley Client: Environment Agency Designer: Royal HaskoningDHV                                                                                      |
| Type of composite used | Bastech® Basalt FRP rebar mesh, 10 mm 200 cc 3 m x 5 m, AACM                                                                                                     |
| Performance in service | Lower cost and lower embodied carbon                                                                                                                             |
|                        |                                                                                                                                                                  |