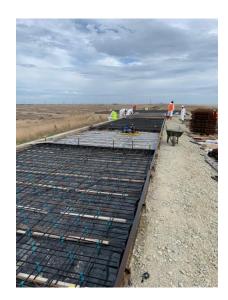

### The Lydd Roadway EA

#### **Details**

| Location               | Lydd Ranges, South coast of Kent, United Kingdom                                                                                                                 |
|------------------------|------------------------------------------------------------------------------------------------------------------------------------------------------------------|
| Description            | Bespoke 10 mm meshes                                                                                                                                             |
|                        |                                                                                                                                                                  |
| Date of project        | 2023                                                                                                                                                             |
| Manufacturer           | Basalt Technologies UK Limited, Lancaster Business Park, Cublington Road, Wing, Buckinghamshire LU7 0LA, <a href="www.basalt-frp.co.uk">www.basalt-frp.co.uk</a> |
| Contractor             | Contractor: Mackley Client: Environment Agency Designer: Royal HaskoningDHV                                                                                      |
| Type of composite used | Bastech® Basalt FRP rebar mesh, 10 mm 200 cc 3 m x 5 m, AACM                                                                                                     |
| Performance in service | Lower cost and lower embodied carbon                                                                                                                             |
|                        |                                                                                                                                                                  |